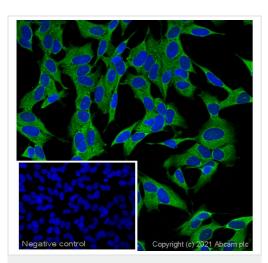

Immunocytochemistry - Goat Anti-Guinea pig IgG H&L (Alexa Fluor® 488) (ab150185)

ICC image of <u>ab10410</u> stained SH-SY5Y cells. The cells were fixed with 100% methanol fixed (5 min) then permeabilized with 0.1% Triton X-100 for 5 minutes and then blocked with 1% BSA/10% normal goat serum/0.3M glycine in 0.1% PBS-Tween for 1h. The cells were then incubated with <u>ab10410</u> (1/200) overnight at +4°C followed by a further incubation at room temperature for 1h with ab150185 Goat Anti-Guinea pig IgG H&L (Alexa Fluor® 488) at 2 µg/ml (shown in green). Nuclear DNA was labelled in blue with DAPI.

Image was acquired with a high-content analyser (Operetta CLS, Perkin Elmer) and a maximum intensity projection of confocal sections is shown.

Immunocytochemistry/ Immunofluorescence - Goat Anti-Guinea pig IgG H&L (Alexa Fluor® 488) (ab150185)