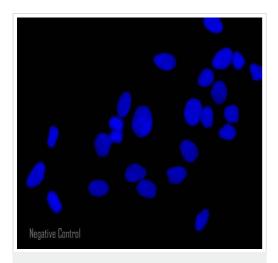

HeLa cells showing negative staining by ICC/IF using only secondary antibody. The cells were 100% methanol fixed (5 min) and then incubated in 1%BSA / 0.3M glycine in 0.1% PBS-Tween for 1h to permeabilise the cells and block non-specific protein-protein interactions. The secondary antibody (green) was ab150185, polyclonal Secondary Antibody to Guinea pig IgG - H&L (Alexa Fluor® 488), used at 1 $\mu$ g/ml for 1h. DAPI was used to stain the cell nuclei (blue) at a concentration of 1.43 $\mu$ M.