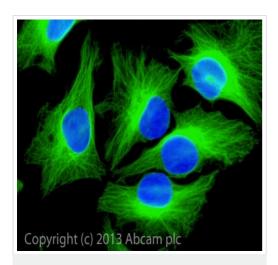

#### 画像

Immunocytochemistry/ Immunofluorescence - Goat Anti-Guinea pig IgG H&L (Alexa Fluor® 488) (ab150185)

ICC/IF image of <u>ab7291</u> stained HeLa cells. The cells were 100% methanol fixed (5 min) and then incubated in 1%BSA / 0.3M glycine in 0.1% PBS-Tween for 1h to permeabilise the cells and block nonspecific protein-protein interactions. The cells were then incubated with the antibody (<u>ab7291</u>, 1 $\mu$ g/ml) overnight at +4°C. The cells were then incubated with <u>ab7075</u>, rabbit anti-mouse HRP conjugated antibody, for 1h at a 1/250 dilution. The cells were then incubated with <u>ab34580</u>, guinea pig anti-HRP antibody, for 1h at a 1/250 dilution. Lastly, the secondary antibody (green) was ab150185, polyclonal Secondary Antibody to Guinea pig lgG - H&L (Alexa Fluor&reg; 488), used at 1 $\mu$ g/ml for 1h, as a quaternary antibody. DAPI was used to stain the cell nuclei (blue) at a concentration of 1.43 $\mu$ M.