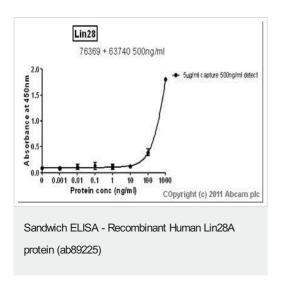

#### 画像

SDS-PAGE - Recombinant Human Lin28A protein (ab89225)

15% SDS-PAGE showing ab89225 at approximately 21.1kDa (3 $\mu$ g).

Standard Curve for Lin28A (Analyte: (ab89225) Lin28A protein (His tag) (ab89225)); dilution range 1 pg/ml to 1 ug/ml using Capture Antibody (ab76369) Mouse monoclonal [6D1F9] to Lin28A (ab76369) at 0.2 ug/ml and Detector Antibody (ab63740) Rabbit polyclonal to Lin28A (ab63740) at 0.1 ug/ml.