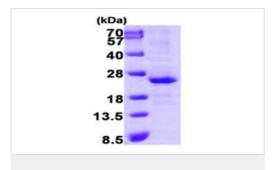

#### 画像

SDS-PAGE - Recombinant Human Lin28A protein (ab89225)

15% SDS-PAGE showing ab89225 at approximately 21.1kDa (3 $\mu$ g).

Standard Curve for Lin28A (Analyte: (ab89225) Lin28A protein (His tag) (ab89225)); dilution range 1 pg/ml to 1 ug/ml using Capture Antibody (ab76369) Mouse monoclonal [6D1F9] to Lin28A (ab76369) at 0.2 ug/ml and Detector Antibody (ab63740) Rabbit polyclonal to Lin28A (ab63740) at 0.1 ug/ml.