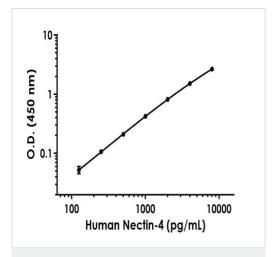

The reference range value is 125 - 8000 pg/ml.

Our carrier-free antibodies are typically supplied in a PBS-only formulation, purified and free of BSA, sodium azide and glycerol. The carrier-free buffer and high concentration allow for increased conjugation efficiency.

#### 画像

Sandwich ELISA - Anti-Nectin-4 antibody [EPR21192-126] - BSA and Azide free (Capture) (ab270315) Representative standard curve from corresponding SimpleStep ELISA® Kit (ab264607).

Azide free (Capture) (ab270315)