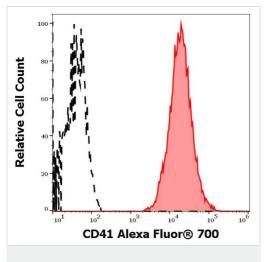

#### 画像

Flow cytometry analysis of human peripheral whole blood labeling CD41 positive thrombocytes (Red) using ab270670. Surface staining.

Control: CD41 negative lymphocytes (Black).

Flow cytometry analysis of human peripheral whole blood labeling CD41 using ab270670. Surface staining.