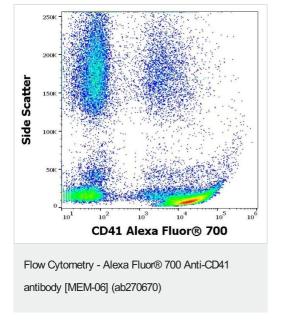

#### 画像

Flow cytometry analysis of human peripheral whole blood labeling CD41 positive thrombocytes (Red) using ab270670. Surface staining.

Control: CD41 negative lymphocytes (Black).

Flow cytometry analysis of human peripheral whole blood labeling CD41 using ab270670. Surface staining.