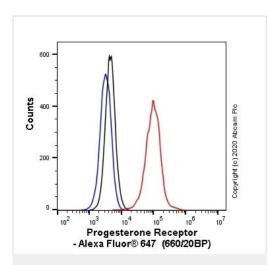

### 画像

Flow Cytometry (Intracellular) - Alexa Fluor® 647 Anti-Progesterone Receptor antibody [SP42] (ab270198)

Flow cytometry overlay histogram showing T47D cells stained with ab270198 (red line). The cells were fixed with 4 % formaldehyde (10 min) and then permeabilized with 0.1 % PBS-Triton X-100 for 15 min. The cells were incubated in 1x PBS containing 10 % normal goat serum to block non-specific protein-protein interaction followed by the antibody (ab270198) (1x  $10^6$  in  $100\mu$ l at  $0.04~\mu$ g/ml (1/12500)) for 30 min at 22°C.

Isotype control antibody (black line) was Rabbit IgG (monoclonal) Alexa Fluor<sup>®</sup> 647 (<u>ab199093</u>) used at the same concentration and conditions as the primary antibody. Unlabelled sample (blue line) was also used as a control.

Acquisition of >5,000 events were collected using a 40 mW Red laser (640nm) and 660/20 bandpass filter.

This antibody gave a positive signal in T47D cells fixed with 80 % methanol (5 min) / permeabilized with 0.1 % PBS-Triton X-100 for 15 min used under the same conditions.