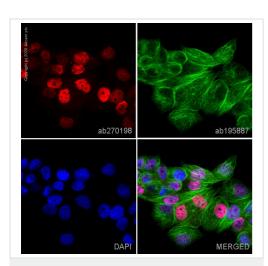

Immunocytochemistry/ Immunofluorescence - Alexa Fluor® 647 Anti-Progesterone Receptor antibody [SP42] (ab270198)

Immunofluorescence staining of Progesterone Receptor in T47D cells using ab270198. The cells were fixed with 4% formaldehyde (10 min), permeabilized with 0.1% Triton X-100 for 5 minutes and then blocked with 1% BSA/10% normal goat serum/0.3M glycine in 0.1% PBS-Tween for 1h. The cells were then incubated overnight at +4°C with ab270198 at 1/100 dilution (shown in red) and ab195887, Mouse monoclonal to alpha Tubulin (Alexa Fluor® 488), at 1/250 dilution (shown in green). Nuclear DNA was labelled with DAPI (shown in blue).

Image was taken with a confocal microscope (Leica-Microsystems, TCS SP8).

This product also gave a positive signal under the same testing conditions in T47D cells fixed with 100% methanol (5 min).

Please note: All products are "FOR RESEARCH USE ONLY. NOT FOR USE IN DIAGNOSTIC PROCEDURES"