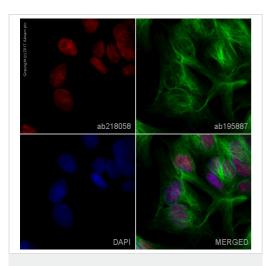

# 細胞内局在

Nuclear

Immunocytochemistry/ Immunofluorescence - Alexa Fluor® 647 Anti-Pax2 antibody [EP3251] (ab218058)

ab218058 staining Pax2 in HepG2 cells. The cells were fixed with 4% formaldehyde (10 min), permeabilized with 0.1% Triton X-100 for 5 minutes and then blocked with 1% BSA/10% normal goat serum/0.3M glycine in 0.1% PBS-Tween for 1h. The cells were then incubated overnight at +4°C with ab218058 at 1/100 dilution (shown in red) and <a href="mailto:ab195887">ab195887</a>, Mouse monoclonal to alpha Tubulin (Alexa Fluor<sup>®</sup> 488), at 1/250 dilution (shown in green). Nuclear DNA was labelled with DAPI (shown in blue).

Image was taken with a confocal microscope (Leica-Microsystems, TCS SP8).

Please note: All products are "FOR RESEARCH USE ONLY. NOT FOR USE IN DIAGNOSTIC PROCEDURES"