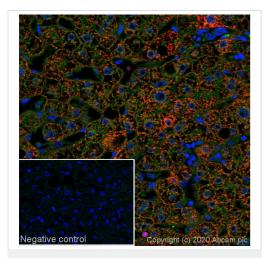

#### 画像

Immunohistochemistry (Formalin/PFA-fixed paraffinembedded sections) - Alexa Fluor® 647 Anti-CPS1 antibody [EPR7493-3] (ab252115)

IHC image of CPS1 staining in a section of formalin-fixed paraffinembedded normal human liver\*.

The section was pre-treated using heat mediated antigen retrieval with sodium citrate buffer (pH6) in a Biocare Medical NxGen pressure cooker using retrieval settings of 110°C for 20 minutes. Non-specific protein-protein interactions were then blocked in TBS containing 0.025% (v/v) Triton X-100, 0.3M (w/v) glycine and 1% (w/v) BSA for 1h at room temperature. The section was then incubated overnight at +4°C in TBS containing 0.025% (v/v) Triton X-100 and 1% (w/v) BSA with ab252115 at 1/100 dilution (shown in red). Nuclear DNA was labelled with DAPI (shown in blue). The section was then mounted using Fluoromount®.

Image was taken with a confocal microscope (Leica-Microsystems, TCS SP8).

For other IHC staining systems (automated and non-automated), customers should optimize variable parameters such as antigen retrieval conditions, antibody concentrations and incubation times.

\*Tissue obtained from the Human Research Tissue Bank, supported by the NIHR Cambridge Biomedical Research Centre.

(ab252115)

Please note: All products are "FOR RESEARCH USE ONLY. NOT FOR USE IN DIAGNOSTIC PROCEDURES"