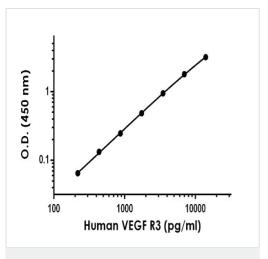

#### 画像

Sandwich ELISA - Human VEGF R3 Antibody Pair - BSA and Azide free (ab256695)

Representative standard curve from corresponding SimpleStep ELISA® Kit (ab252350), which uses the same antibody pair. For additional information on the performance of pair and kit, refer to the corresponding kit datasheet. Due to differences in the formulation and format of the antibodies in this pair, they cannot be used as substitutes for the antibody components in our SimpleStep ELISA® Kits.