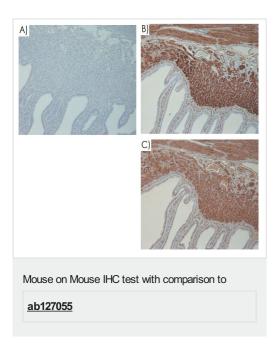

Mouse on mouse polymer IHC kit ab269452 (panel B) was tested using an anti-actin mouse monoclonal on formalin-fixed paraffin embedded mouse tissue sections.

Equivalent staining was seen using the same antibody and serial tissue section with <u>ab127055</u> (panel C).

A control without primary antibody showed no staining (panel A).

Antigen retrieval was using 1mM EDTA, pH 9.0 for 15 minutes. The detection reagents in the mouse on mouse kits were incubated with the section for 15 minutes.