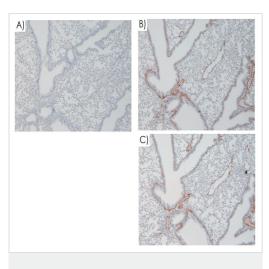

#### 画像

Mouse on Mouse IHC test with comparison to

ab127055

Mouse on mouse polymer IHC kit ab269452 (panel B) was tested using an anti-actin mouse monoclonal on formalin-fixed paraffin embedded mouse tissue sections.

Equivalent staining was seen using the same antibody and serial tissue section with <u>ab127055</u> (panel C).

A control without primary antibody showed no staining (panel A).

Antigen retrieval was using 1mM EDTA, pH 9.0 for 15 minutes. The detection reagents in the mouse on mouse kits were incubated with the section for 15 minutes.