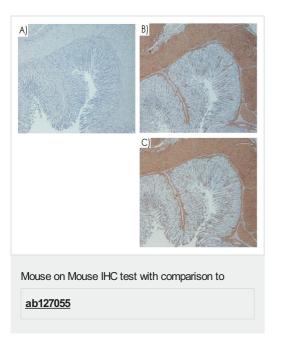

Mouse on mouse polymer IHC kit ab269452 (panel B) was tested using an anti-actin mouse monoclonal on formalin-fixed paraffin embedded mouse tissue sections.

Equivalent staining was seen using the same antibody and serial tissue section with <u>ab127055</u> (panel C).

A control without primary antibody showed no staining (panel A).

Antigen retrieval was using 1mM EDTA, pH 9.0 for 15 minutes. The detection reagents in the mouse on mouse kits were incubated with the section for 15 minutes.