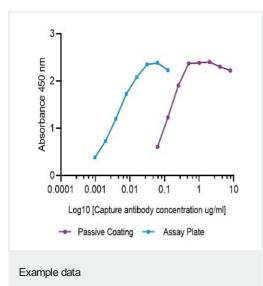

### 画像

Schematic representation of how the kit works

SimpleStep ELISA® Custom ELISA Kit and conventional passive coating approach were compared. With ab270552, 10x less capture antibody can be used without affecting the assay performance.