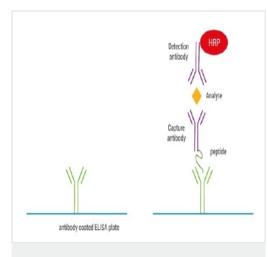

### 画像

Schematic representation of how the kit works

SimpleStep ELISA® Custom ELISA Kit and conventional passive coating approach were compared. With ab270552, 10x less capture antibody can be used without affecting the assay performance.