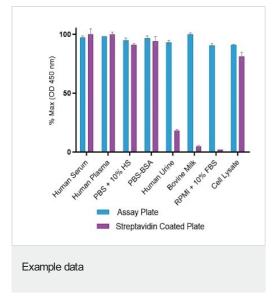

Other solution-phase binding ELISA formats typically use biotin to immobilize immunocomplexes. These can constrain the sample types that can be used with the assay. In contrast, ab270552 has been specifically designed to be used with most sample matrices without interference.