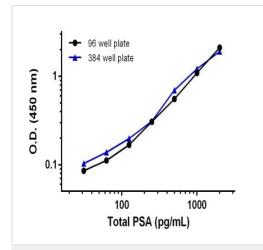

The protein standard from the 96 well microplate human total PSA SimpleStep ELISA kit (**ab188388**) was ran on the 384 well microplate. Signal achieved on the 384 well microplate is almost identical that achieved in the 96 well format.