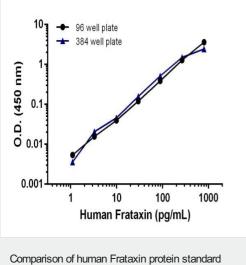

curve in the 96 well microplate vs 384 well microplate format.

Comparison of the human total PSA protein standard curve in the 96 well microplate vs 384 well microplate format. The protein standard from the 96 well microplate human Frataxin SimpleStep ELISA kit (**ab176112**) was ran on the 384 well microplate. Signal achieved on the 384 well microplate is almost identical that achieved in the 96 well format.