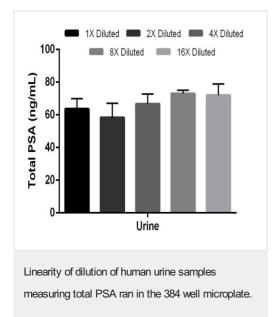

Total PSA levels were measured in human urine sample, using reagents from the total PSA Human SimpleStep ELISA Kit (ab188388) on the 384 well microplate.

Please note: All products are "FOR RESEARCH USE ONLY. NOT FOR USE IN DIAGNOSTIC PROCEDURES"