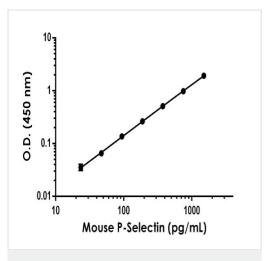

Example of P-Selectin standard curve in Sample Diluent NS.

Background-subtracted data values (mean +/- SD) are graphed.

Example of P-Selectin standard curve in 1X Cell Extraction Buffer PTR.

Background-subtracted data values (mean +/- SD) are graphed.