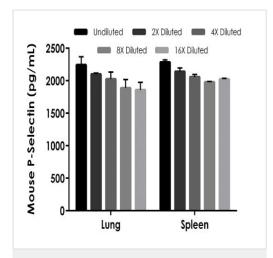

SimpleStep ELISA technology allows the formation of the antibodyantigen complex in one single step, reducing assay time to 90 minutes. Add samples or standards and antibody mix to wells all at once, incubate, wash, and add your final substrate. See protocol for a detailed step-by-step guide.