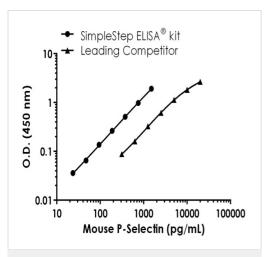

#### 画像

Mouse P-Selectin (CD62P) standard curve comparison data.

Standard curve comparison between mouse P-Selectin (CD62P) SimpleStep ELISA $^{\circledR}$  kit and traditional ELISA kit from leading competitor. SimpleStep ELISA kit shows a 4-fold increase in sensitivity.