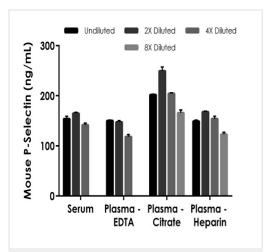

Titration of mouse serum, EDTA platelet poor plasma, citrate plasma, and heparin plasma within the working range of the assay.

Titration of lung and spleen extracts in 1X Cell Extraction Buffer PTR within the working range of the assay.