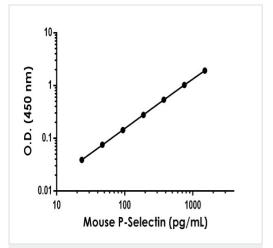

Example of P-Selectin standard curve in Sample Diluent NS.

Background-subtracted data values (mean +/- SD) are graphed.

Example of P-Selectin standard curve in 1X Cell Extraction Buffer PTR.

Background-subtracted data values (mean +/- SD) are graphed.