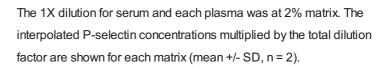

Titration of mouse serum, EDTA platelet poor plasma, citrate plasma, and heparin plasma within the working range of the assay.

Titration of lung and spleen extracts in 1X Cell Extraction Buffer PTR within the working range of the assay.

The 1X dilution for the lung extracts was 500  $\mu$ g/mL, and for the spleen extracts 125  $\mu$ g/mL. The interpolated P-Selectin concentrations multiplied by the total dilution factor are shown for each supernatant (mean +/- SD, n = 2).