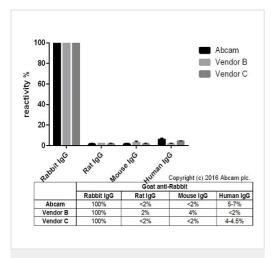

Cross-reactivity of Goat anti-Rabbit IgG H&L (**ab182016**) and Goat anti-Rabbit IgG H&L obtained from two different vendors was tested using a sandwich ELISA approach. The wells were coated with the indicated IgG standards (Rabbit, Human, Mouse and Rat) at 1  $\mu$ g/ml (50  $\mu$ I/well) and incubated overnight at 4°C, followed by a 5% BSA blocking step for 2h at RT. Secondary antibodies were then added starting at 1  $\mu$ g/ml and gradually diluted 1/4 (50  $\mu$ I/well), followed by incubation for 2h. For the detection Donkey anti-Goat IgG H&L (HRP) (**ab6885**) was used at 1/10,000 dilution (50  $\mu$ I/well), followed by incubation for 1h at RT. This data is from a representative dilution.