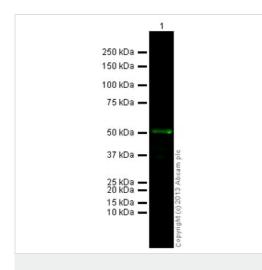

画像

Anti-alpha Tubulin antibody - Microtubule Marker (<u>ab18251</u>) at 1  $\mu$ g/ml + HeLa (Human epithelial carcinoma cell line) Whole Cell Lysate (<u>ab27252</u>) at 10  $\mu$ g

#### Secondary

Goat Anti-Rabbit lgG H&L (Alexa Fluor® 790) (ab175781) at 1/10000 dilution

Observed band size: 50 kDa

Western blot - Goat Anti-Rabbit IgG H&L (Alexa Fluor® 790) (ab175781)

This blot was produced using a 4-12% Bis-tris gel under the MOPS buffer system. The gel was run at 200V for 50 minutes before being transferred onto a Nitrocellulose membrane at 30V for 70 minutes. The membrane was then blocked for an hour using 5% Milk before being incubated with <u>ab18251</u> overnight at 4°C. Antibody binding was detected using ab175781 at a 1:10,000 dilution for 1hr at room temperature and then imaged using the Licor Odyssey CLx.