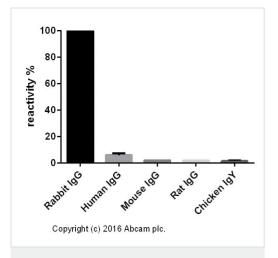

ELISA - Goat Anti-Rabbit IgG H&L (Alexa Fluor® 790) (ab175781)

ELISA - Goat Anti-Rabbit IgG H&L (Alexa Fluor® 790) (ab175781)

Cross-reactivity of the polyclonal secondary antibody **ab182016** was tested using a sandwich ELISA approach. The wells were coated with the indicated IgG standards at 1 µg/ml (50 µl/well) and incubated overnight at 4°C, followed by a 5% BSA blocking step for 2h at RT. **ab182016** was then added starting at 1 µg/ml and gradually diluted 1/4 (50 µl/well), followed by incubation for 2h. For the detection Donkey anti-Goat IgG H&L (HRP) (**ab6885**) was used at 1/10,000 dilution (50 µl/well), followed by incubation for 1h at RT.

# For the batch tested, <u>ab182016</u> showed a cross-reactivity of 5-7% towards Human IgG and below 2% towards Mouse IgG, Rat IgG and Chicken IgY.

This data was developed using the unconjugated antibody (ab182016).