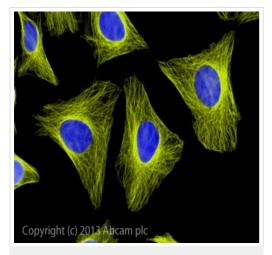

#### 画像

Immunocytochemistry/ Immunofluorescence -Donkey Anti-Goat IgG H&L (Alexa Fluor® 555) preadsorbed (ab150134)

ICC/IF image of <u>ab7291</u> stained HeLa cells. The cells were 100% methanol fixed (5 min) and then incubated in 1%BSA / 0.3M glycine in 0.1% PBS-Tween for 1h to permeabilise the cells and block non-specific protein-protein interactions. The cells were then incubated with the antibody (<u>ab7291</u>, 1µg/ml) overnight at +4°C. Ab98800, goat anti-mouse IgG, was then added as a secondary bridging antibody, at 1/250 dilution for 1h. Ab150134 Alexa Fluor® 555 donkey anti-goat IgG (H+L) (yellow) was then used at 2µg/ml for 1h as a tertiary antibody. DAPI was used to stain the cell nuclei (blue) at a concentration of 1.43µM.