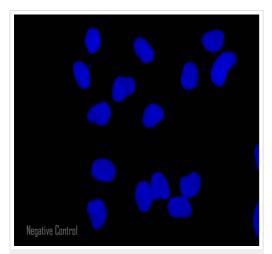

HeLa cells showing negative staining by ICC/IF using only tertiary antibody. The cells were 100% methanol fixed (5 min) and then incubated in 1%BSA / 0.3M glycine in 0.1% PBS-Tween for 1h to permeabilise the cells and block non-specific protein-protein interactions. ab150134 Alexa Fluor® 555 donkey anti-goat IgG (H+L) (yellow) was then used at 2µg/ml for 1h as a tertiary antibody. DAPI was used to stain the cell nuclei (blue) at a concentration of 1.43µM.