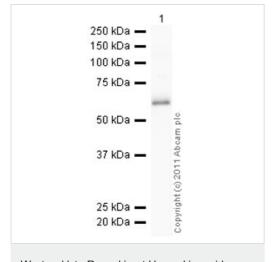

#### 画像

3ug by SDS-PAGE under reducing conditions and visualized by coomassie blue stain.

SDS-PAGE - Recombinant Human Lipoamide Dehydrogenase protein (ab93679)

Western blot - Recombinant Human Lipoamide Dehydrogenase protein (ab93679)