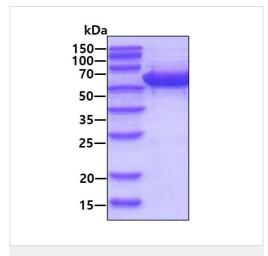

#### 画像

3ug by SDS-PAGE under reducing conditions and visualized by coomassie blue stain.

SDS-PAGE - Recombinant Human Lipoamide Dehydrogenase protein (ab93679)

Western blot - Recombinant Human Lipoamide Dehydrogenase protein (ab93679)