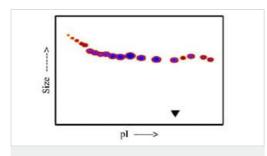

#### 画像

Functional Studies - Recombinant human CD116 protein (Fc Chimera) (ab83993)

The densitometry scan demonstrates the purified human cell expressed protein exists in multiple isoforms, which differ according to their level of post-translational modification.

The triangle indicates the theoretical MW and pl of the protein.

SDS-PAGE - Recombinant human CD116 protein (Fc Chimera) (ab83993)

1D SDS-PAGE of ab83993 before and after treatment with glycosidases to remove oligosaccharides.