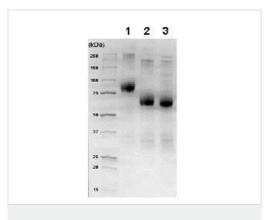

The triangle indicates the theoretical MW and pl of the protein.

SDS-PAGE - Recombinant human CD116 protein (Fc Chimera) (ab83993)

1D SDS-PAGE of ab83993 before and after treatment with glycosidases to remove oligosaccharides.

Lane 1: ab83993

Lane 2: ab83993 treated with PNGase F to remove potential N-linked glycans

Lane 3: ab83993 treated with a glycosidase cocktail to remove potential N- and O-linked glycans.

Approximately 5  $\mu g$  of protein was loaded per lane; Gel was stained using Deep Purple<sup>TM</sup>.

Drop in MW after treatment with PNGase F indicates presence of N-linked glycans. A tightening of the band after treatment with the glycosidase cocktail indicates O-linked glycans may be present. Additional bands in lane 2 and lane 3 are glycosidase enzymes.