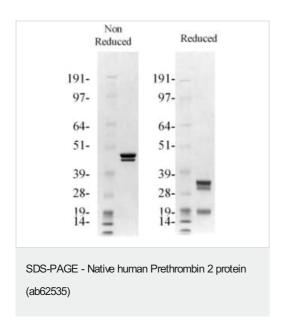

#### 画像

Novex 4-12% Bis-Tris 1 µg per lane MOPS

Please note: All products are "FOR RESEARCH USE ONLY. NOT FOR USE IN DIAGNOSTIC PROCEDURES"