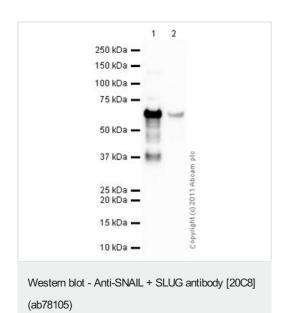

#### 画像

**All lanes :** Anti-SNAIL + SLUG antibody [20C8] (ab78105) at 1/250 dilution

Lane 1 : SNAIL (SNAI1) Human Recombinant Protein
Lane 2 : SLUG (SNAI2) Human Recombinant Protein

Lysates/proteins at 0.1 µg per lane.

#### Secondary

**All lanes :** Goat Anti-Mouse IgG H&L (HRP) preadsorbed (ab97040) at 1/5000 dilution

Developed using the ECL technique.

Performed under reducing conditions.

Predicted band size: 29 kDa
Observed band size: 68 kDa

Exposure time: 3 minutes

Ab78105 recognizes the tagged recombinant SLUG and SNAIL proteins which have an expected molecular weight of 68 kDa

Standard Curve for SNAIL; dilution range 1pg/ml to 1µg/ml using Capture Antibody Mouse monoclonal [20C8] to SNAIL + SLUG (ab78105) at 1µg/ml and Detector Antibody Rabbit polyclonal to SNAIL + SLUG - ChIP Grade (ab85931) at 0.5µg/ml.