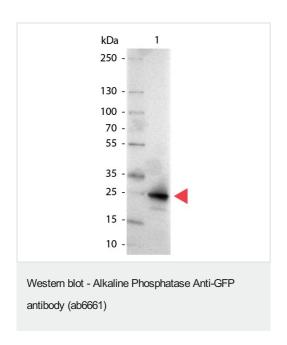

#### 画像

Alkaline Phosphatase Anti-GFP antibody (ab6661) at 1/1000 dilution + GFP at  $0.05~\mu g$  with Blocking buffer

Dot blott analysis of ab6661 used in all lanes at a concentration of 1/1,000 incubated at room temperature for 1 hour.