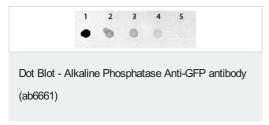

#### 画像

Alkaline Phosphatase Anti-GFP antibody (ab6661) at 1/1000 dilution + GFP at  $0.05~\mu g$  with Blocking buffer

Dot blott analysis of ab6661 used in all lanes at a concentration of 1/1,000 incubated at room temperature for 1 hour.

Lane 1: 100 ng GFP protein

Lane 2: 33.33 ng GFP protein

Lane 3: 11.11 ng GFP protein

Lane 4: 3.70 ng GFP protein

Lane 5: 1.23 ng GFP protein

Please note: All products are "FOR RESEARCH USE ONLY. NOT FOR USE IN DIAGNOSTIC PROCEDURES"