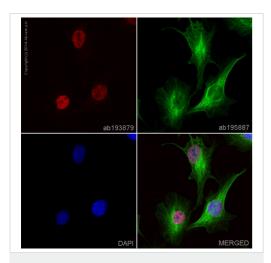

and in response to insulin signaling via AKT1 is exported from the nucleus.

Immunocytochemistry/ Immunofluorescence - Alexa Fluor® 647 Anti-FOXA2 antibody [EPR4466] (ab193879) ab193879 staining FOXA2 in HepG2 cells. The cells were fixed with 4% formaldehyde (10 min), permeabilised in 0.1% Triton X-100 for 5 minutes and then blocked in 1% BSA/10% normal goat serum/0.3M glycine in 0.1% PBS-Tween for 1h. The cells were then incubated with ab193879 at a working dilution of 1 in 50 (shown in red) and  $\underline{ab195887}$ , Mouse monoclonal [DM1A] to alpha Tubulin (Alexa Fluor® 488, shown in green) at 2µg/ml overnight at +4°C. Nuclear DNA was labelled in blue with DAPI.

Image was taken with a confocal microscope (Leica-Microsystems, TCS SP8).

Please note: All products are "FOR RESEARCH USE ONLY. NOT FOR USE IN DIAGNOSTIC PROCEDURES"