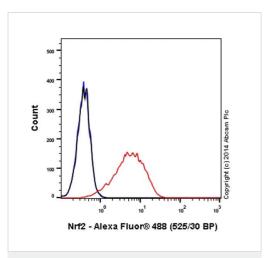

#### 画像

Flow Cytometry (Intracellular) - Alexa Fluor® 488
Anti-Nrf2 antibody [EP1808Y] (ab194984)

ab194984 ab195889

Immunocytochemistry/ Immunofluorescence - Alexa Fluor® 488 Anti-Nrf2 antibody [EP1808Y] (ab194984)

Overlay histogram showing HeLa cells stained with ab194984 (red line). The cells were fixed with 4% formaldehyde (10 min) and then permeabilized with 0.1% PBS-Tween for 20 min. The cells were then incubated in 1x PBS / 10% normal goat serum / 0.3M glycine to block non-specific protein-protein interactions followed by the antibody (ab194984, 1/500 dilution) for 30 min at 22°C. Isotype control antibody (black line) was rabbit IgG (monoclonal) Alexa Fluor® 488 used at the same concentration and conditions as the primary antibody. Unlabelled sample (blue line) was also used as a control.

Acquisition of >5,000 events were collected using a 20mW Argon ion laser (488nm) and 525/30 bandpass filter.

This antibody gave a positive signal in HeLa fixed with 80% methanol (5 min)/permeabilized with 0.1% PBS-Tween for 20 min used under the same conditions.