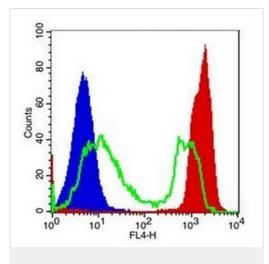

画像

Detection of Jurkat cell viability using CytoPainter Fixable Cell Viabilty Assay Kit (Fluorometric -Deep Red) (ab176745)

HeLa stained with CytoPainter Fixable Cell Viability Assay Kit (Fluorometric - Deep Red) (ab176745)

Jurkat cells were treated and stained with Tracking Dye Deep Red. The cells were fixed in 3.7% formaldehyde and analyzed by flow cytometry. Live (Blue solid peak), staurosporine treated (green line) and heat-treated (red solid peak) cells were distinguished with Ex/Em = 630 nm / 660 nm (FL4). The live cell population is easily distinguished from the dead cell population, and nearly identical results were obtained using unfixed cells