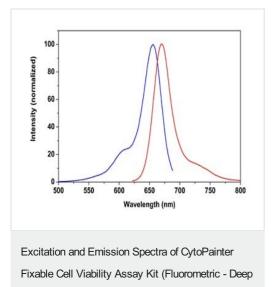

# Fixable Cell Viability Assay Kit (Fluorometric - Deep Red) - Cytopainter ab176745

**画像数** 3

製品の概要

| 製品名                   | Fixable Cell Viability Assay Kit (Fluorometric - Deep Red) - Cytopainter                                                                                                                                                                                                                                                                                                                                                                                                                                                                                                                                                                                                                                                                                                                                                          |           |
|-----------------------|-----------------------------------------------------------------------------------------------------------------------------------------------------------------------------------------------------------------------------------------------------------------------------------------------------------------------------------------------------------------------------------------------------------------------------------------------------------------------------------------------------------------------------------------------------------------------------------------------------------------------------------------------------------------------------------------------------------------------------------------------------------------------------------------------------------------------------------|-----------|
| 検出方法                  | Fluorescent                                                                                                                                                                                                                                                                                                                                                                                                                                                                                                                                                                                                                                                                                                                                                                                                                       |           |
| サンプルの種類               | Adherent cells, Suspension cells                                                                                                                                                                                                                                                                                                                                                                                                                                                                                                                                                                                                                                                                                                                                                                                                  |           |
| アッセイタイプ               | Cell-based (quantitative)                                                                                                                                                                                                                                                                                                                                                                                                                                                                                                                                                                                                                                                                                                                                                                                                         |           |
| 種交差性                  | 交差種: Mammals, Other species                                                                                                                                                                                                                                                                                                                                                                                                                                                                                                                                                                                                                                                                                                                                                                                                       |           |
| 製品の概要                 | Fixable Cell Viability Assay Kit (Fluorometric - Deep Red)   Cytopainter (ab176745) is used to evaluate the viability of mammalian cells by flow cytometry. The fluorescent dye provided in the kit is retained in cells by reacting with cellular components. For viable cells, only the cell-surface amines are available to react with the dye while for the necrotic cells or the other cells with compromised membranes, the reactive dye reacts with cell surface amines and intracellular amines, resulting in more intense fluorescent staining. The difference in fluorescence intensity between the live and dead cell populations is ~100-500 fold and can be completely preserved after fixation. The approximate fluorescence excitation is 649 nm and emission maximium is 660 nm. The Excitation source is 633 nm. |           |
|                       | The dye is designed to label cells at Ex/ Em = 649/660 nm. The Excitation source is 633 nm.                                                                                                                                                                                                                                                                                                                                                                                                                                                                                                                                                                                                                                                                                                                                       |           |
| 特記事項                  | <b>Related assays</b><br>Review the <u>cell health assay guide</u> to learn about kits to perform a <u>cell viability</u><br><u>assay</u> , <u>cytotoxicity assay</u> and <u>cell proliferation assay</u> .                                                                                                                                                                                                                                                                                                                                                                                                                                                                                                                                                                                                                       |           |
|                       |                                                                                                                                                                                                                                                                                                                                                                                                                                                                                                                                                                                                                                                                                                                                                                                                                                   |           |
| 試験プラットフォーム            | Flow cytometer                                                                                                                                                                                                                                                                                                                                                                                                                                                                                                                                                                                                                                                                                                                                                                                                                    |           |
| 製品の特性                 |                                                                                                                                                                                                                                                                                                                                                                                                                                                                                                                                                                                                                                                                                                                                                                                                                                   |           |
| 保存方法                  | Store at -20°C. Please refer to protocols.                                                                                                                                                                                                                                                                                                                                                                                                                                                                                                                                                                                                                                                                                                                                                                                        |           |
| 内容                    |                                                                                                                                                                                                                                                                                                                                                                                                                                                                                                                                                                                                                                                                                                                                                                                                                                   | 200 tests |
| DMSO                  |                                                                                                                                                                                                                                                                                                                                                                                                                                                                                                                                                                                                                                                                                                                                                                                                                                   | 1 x 200µl |
| Tracking dye Deep Red |                                                                                                                                                                                                                                                                                                                                                                                                                                                                                                                                                                                                                                                                                                                                                                                                                                   | 1 vial    |
|                       |                                                                                                                                                                                                                                                                                                                                                                                                                                                                                                                                                                                                                                                                                                                                                                                                                                   |           |